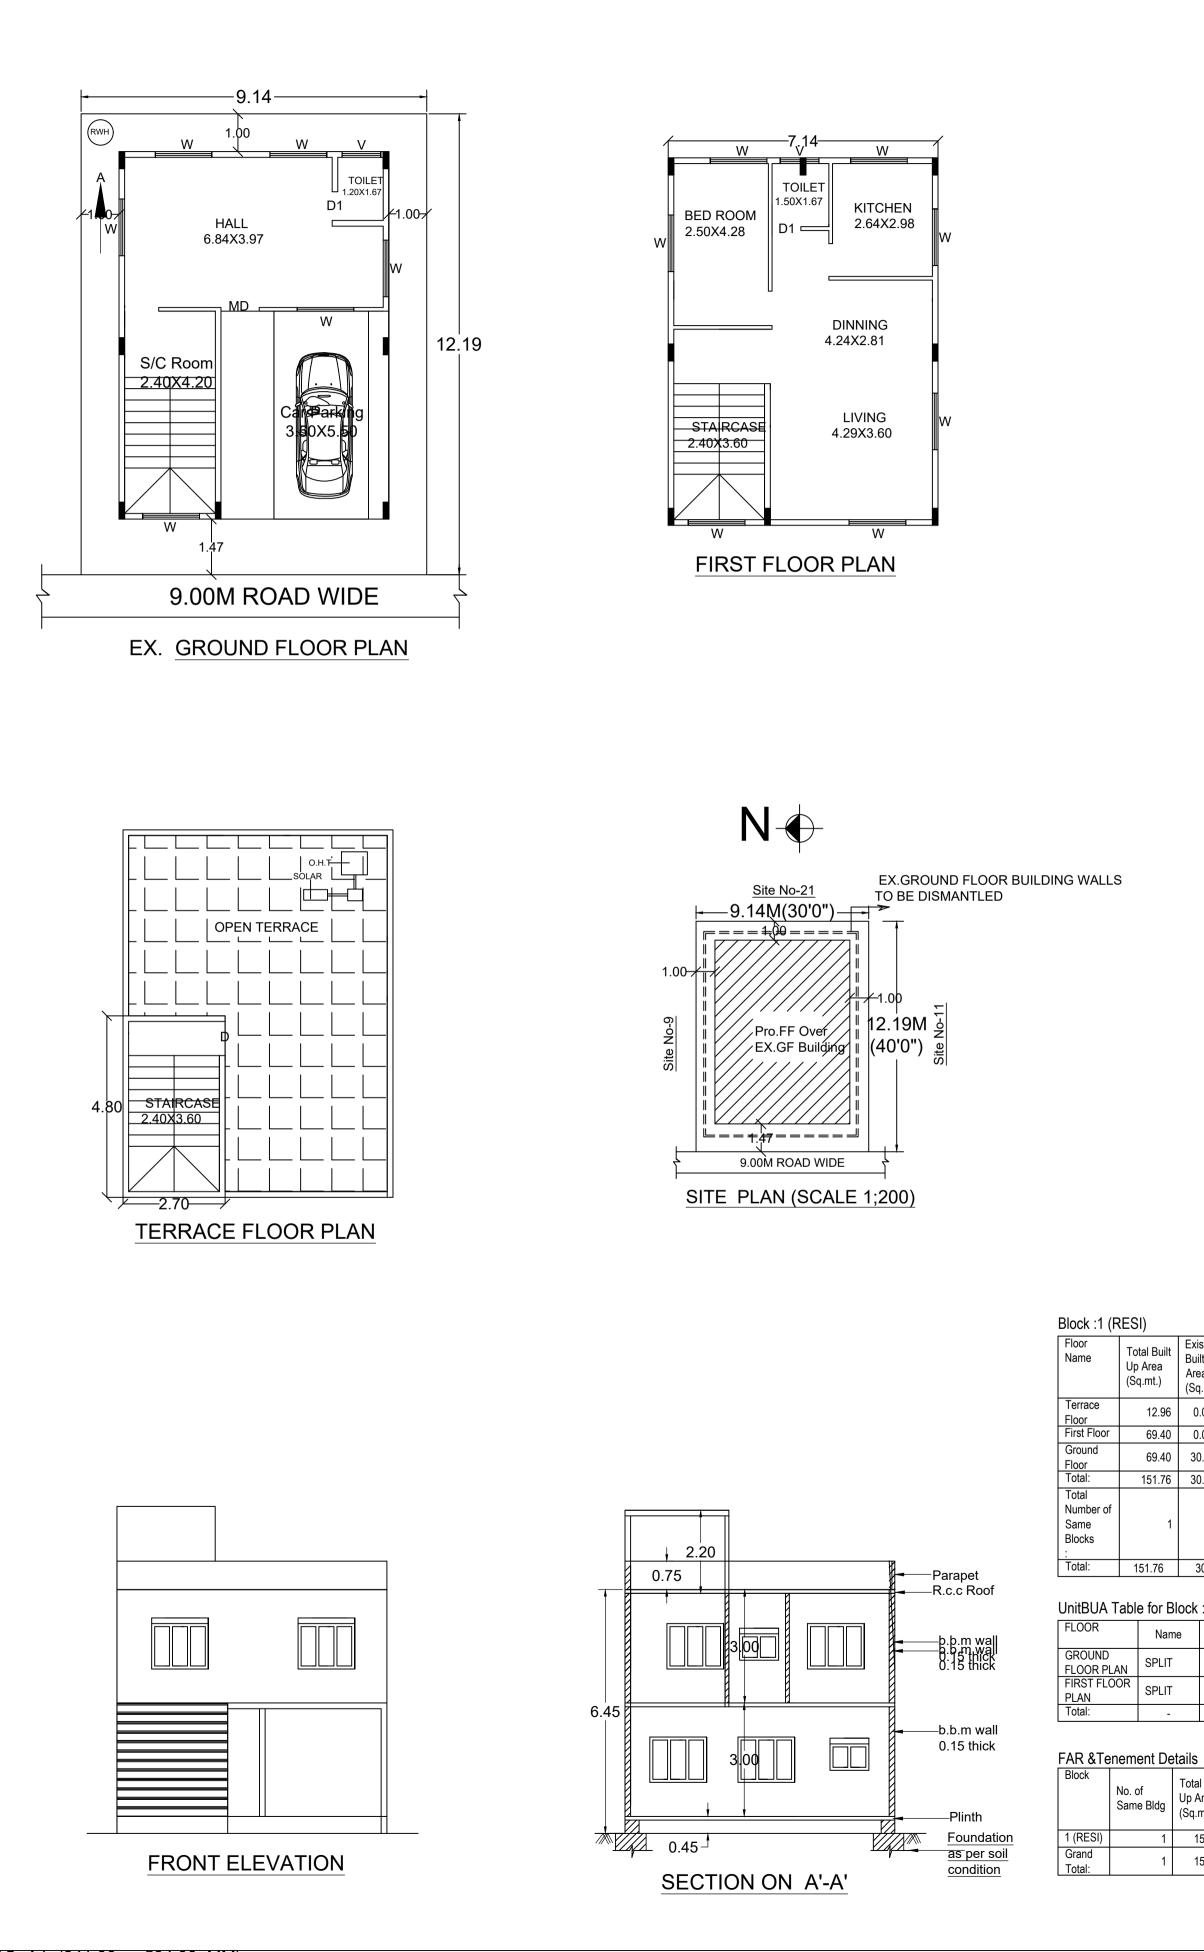

| 201)                               |                              |                              |                       |         |                                  |                                  |                               |            |
|------------------------------------|------------------------------|------------------------------|-----------------------|---------|----------------------------------|----------------------------------|-------------------------------|------------|
| Total Built<br>Up Area<br>(Sq.mt.) | Existing<br>Built Up<br>Area | Proposed<br>Built Up<br>Area | Deductions<br>Sq.mt.) |         | Existing<br>FAR Area<br>(Sq.mt.) | Proposed<br>FAR Area<br>(Sq.mt.) | Total FAR<br>Area<br>(Sq.mt.) | Tnmt (No.) |
| (oq.m.)                            | (Sq.mt.)                     | (Sq.mt.)                     | StairCase             | Parking | (oq.iii.)                        | Resi.                            | (09.111.)                     |            |
| 12.96                              | 0.00                         | 12.96                        | 12.96                 | 0.00    | 0.00                             | 0.00                             | 0.00                          | 00         |
| 69.40                              | 0.00                         | 69.40                        | 8.64                  | 0.00    | 0.00                             | 60.76                            | 60.76                         | 00         |
| 69.40                              | 30.13                        | 0.00                         | 8.64                  | 30.63   | 30.13                            | 0.00                             | 30.13                         | 01         |
| 151.76                             | 30.13                        | 82.36                        | 30.24                 | 30.63   | 30.13                            | 60.76                            | 90.89                         | 01         |
| 1                                  |                              |                              |                       |         |                                  |                                  |                               |            |
| 151.76                             | 30.13                        | 82.36                        | 30.24                 | 30.63   | 30.13                            | 60.76                            | 90.89                         | 01         |

## UnitBUA Table for Block :1 (RESI)

| ubr |       |              |             |              |             |              |                    |  |  |  |
|-----|-------|--------------|-------------|--------------|-------------|--------------|--------------------|--|--|--|
|     | Name  | UnitBUA Type | Entity Type | UnitBUA Area | Carpet Area | No. of Rooms | No. of<br>Tenement |  |  |  |
| N   | SPLIT | FLAT         | Existing    | 99.53        | 99.53       | 1            | 1                  |  |  |  |
| DR  | SPLIT | FLAT         | Proposed    | 0.00         | 0.00        | 4            | 0                  |  |  |  |
|     | -     | -            | -           | 99.53        | 99.53       | 5            | 1                  |  |  |  |

| No. of<br>Same Bldg | Total Built<br>Up Area<br>(Sq.mt.) | Existing<br>Built Up<br>Area | Proposed<br>Built Up<br>Area | Deductions<br>Sq.mt.) | (Area in | Existing<br>FAR Area<br>(Sq.mt.) | Proposed<br>FAR Area<br>(Sq.mt.) | Total FAR<br>Area<br>(Sg.mt.) | Tnmt (No.) |
|---------------------|------------------------------------|------------------------------|------------------------------|-----------------------|----------|----------------------------------|----------------------------------|-------------------------------|------------|
|                     | (34.111.)                          | (Sq.mt.)                     | (Sq.mt.)                     | StairCase             | Parking  | (34.111.)                        | Resi.                            | (34.111.)                     |            |
| 1                   | 151.76                             | 30.13                        | 82.36                        | 30.24                 | 30.63    | 30.13                            | 60.76                            | 90.89                         | 01         |
| 1                   | 151.76                             | 30.13                        | 82.36                        | 30.24                 | 30.63    | 30.13                            | 60.76                            | 90.89                         | 1.00       |

| SCHEDULE OF | JOINERY: |        |        |     |
|-------------|----------|--------|--------|-----|
| BLOCK NAME  | NAME     | LENGTH | HEIGHT | NOS |
| 1 (RESI)    | D1       | 0.76   | 2.10   | 01  |
| 1 (RESI)    | D        | 0.90   | 2.10   | 02  |
| 1 (RESI)    | MD       | 1.06   | 2.10   | 01  |

| CHEDULE OF JOINERY: |      |        |        |  |  |  |
|---------------------|------|--------|--------|--|--|--|
| BLOCK NAME          | NAME | LENGTH | HEIGHT |  |  |  |
| 1 (RESI)            | V    | 1.25   | 2.10   |  |  |  |
| 1 (RESI)            | W    | 1.50   | 1.20   |  |  |  |
| 1 (RESI)            | W1   | 1.80   | 2.10   |  |  |  |
|                     |      |        |        |  |  |  |

Parking Check (Table 7b)

| Vehicle Type  | Reqd.             |       | Ach | ieved         |
|---------------|-------------------|-------|-----|---------------|
|               | No. Area (Sq.mt.) |       | No. | Area (Sq.mt.) |
| Car           | 1                 | 13.75 | 1   | 13.75         |
| Total Car     | 1                 | 13.75 | 1   | 13.75         |
| TwoWheeler    | -                 | 13.75 | 0   | 0.00          |
| Other Parking | -                 | -     | -   | 16.88         |
| Total         |                   | 27.50 |     | 30.63         |

| Block US  | E/SUBUSI                                                                  | E Details                   |          |                  |                           |            |       |       |   |
|-----------|---------------------------------------------------------------------------|-----------------------------|----------|------------------|---------------------------|------------|-------|-------|---|
| Block Nam | Block Name Block Use Block SubUse Block Structure Block Land Use Category |                             |          |                  |                           |            |       |       |   |
| 1 (RESI)  |                                                                           | Residential                 |          | d Resi<br>opment | si Bldg upto 11.5 mt Ht R |            |       |       |   |
| Required  | Parking(T                                                                 | able 7a)                    |          |                  |                           |            |       |       | _ |
| Block     | Type                                                                      | SubUse                      | Area     | U                | nits                      |            | Car   |       | ] |
| Name      | туре                                                                      | Subuse                      | (Sq.mt.) | Reqd.            | Prop.                     | Reqd./Unit | Reqd. | Prop. | ] |
| 1 (RESI)  | Residential                                                               | Plotted Resi<br>development | 50 - 225 | 1                | -                         | 1          | 1     | -     |   |
|           | Total :                                                                   |                             | -        | -                | -                         | -          | 1     | 1     | ] |